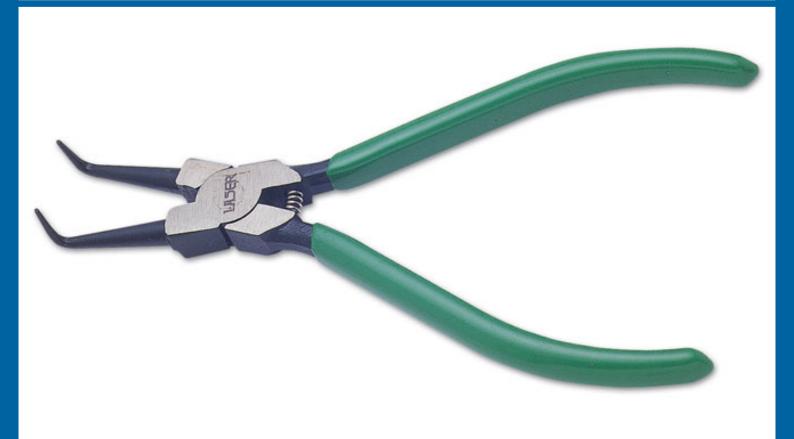

## **Internal Circlip Pliers - Bent 175mm**

High quality set of bent circlip pliers for compressing and fitting internal circlips, with hardened, tempered steel jaws and precision ground 1.5mm tips. The jaws open to 30mm, suitable for a good range of circlip diameters. Compact size, 175mm long with green, plastic-dipped spring-loaded handles for easy circlip fitting and removal.

## **Additional Information**

- 175mm long. Opening dimensions: 30mm.
- · Hardened and tempered tips 1.5mm.
- Jaw profile: Internal bent.
- · Spring loaded handles for control & precision.
- · Soft, smooth grip handles.